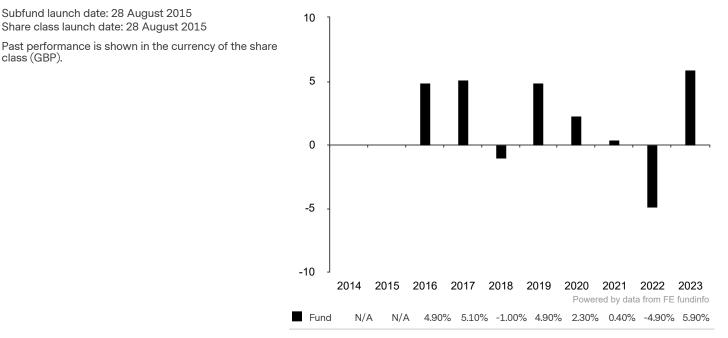

## **Past Performance**

class (GBP).

This document provides you with information on past performance.

Past performance is not a reliable indicator of future performance. Markets could develop very differently in the future. It can help you to assess how the fund has been managed in the past.

This document is accurate as at 08 March 2024.

This chart shows the fund's performance as the percentage loss or gain per year over the last 8 years.

Subfund launch date: 28 August 2015 Share class launch date: 28 August 2015