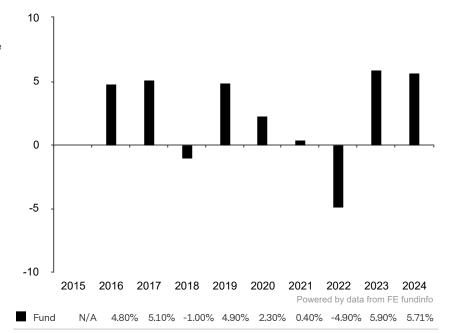

This document is accurate as at 05 February 2025.

This chart shows the fund's performance as the percentage loss or gain per year over the last 9 years.

Subfund launch date: 28 August 2015 Share class launch date: 28 August 2015

Past performance is shown in the currency of the share class (GRP)