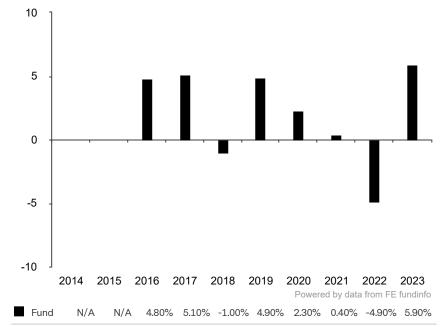

This document is accurate as at 08 March 2024.

This chart shows the fund's performance as the percentage loss or gain per year over the last 8 years.

Subfund launch date: 28 August 2015 Share class launch date: 28 August 2015

Past performance is shown in the currency of the share class (GRP)