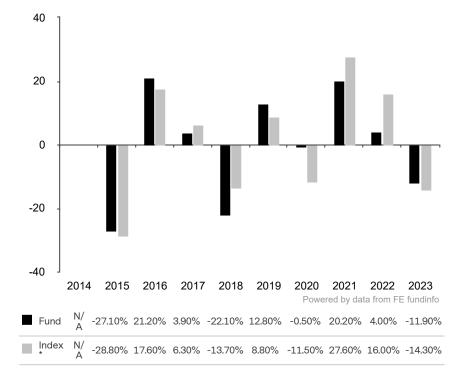

This document is accurate as at 08 March 2024.

This chart shows the fund's performance as the percentage loss or gain per year over the last 9 years against its benchmark.

Subfund launch date: 28 November 2014 Share class launch date: 28 November 2014

The share class uses the benchmark Bloomberg Commodity ex-Agriculture and Livestock Capped Index TR (EUR hedged).

\* Index - Bloomberg Commodity ex-Agriculture and Livestock Capped Index TR (EUR hedged)