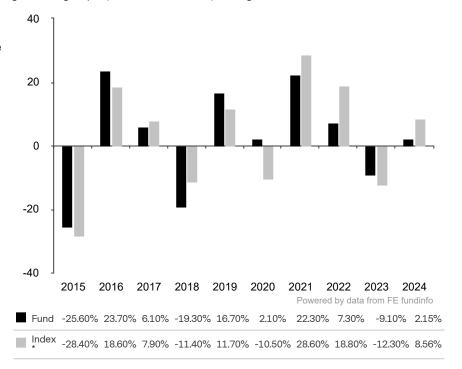

This document is accurate as at 05 February 2025.

This chart shows the fund's performance as the percentage loss or gain per year over the last 10 years against its benchmark.

Subfund launch date: 28 November 2014 Share class launch date: 28 November 2014

Past performance is shown in the currency of the share class (USD).

The sub-fund uses the benchmark Bloomberg Commodity ex-Agriculture and Livestock Capped Index TR.

\* Index - Bloomberg Commodity ex-Agriculture and Livestock Capped Index TR