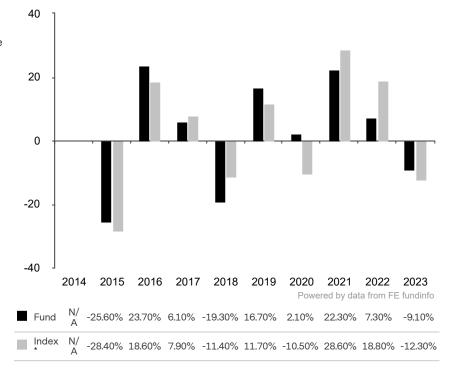

This document is accurate as at 08 March 2024.

This chart shows the fund's performance as the percentage loss or gain per year over the last 9 years against its benchmark.

Subfund launch date: 28 November 2014 Share class launch date: 28 November 2014

Past performance is shown in the currency of the share class (USD).

The sub-fund uses the benchmark Bloomberg Commodity ex-Agriculture and Livestock Capped Index TR.

\* Index - Bloomberg Commodity ex-Agriculture and Livestock Capped Index TR