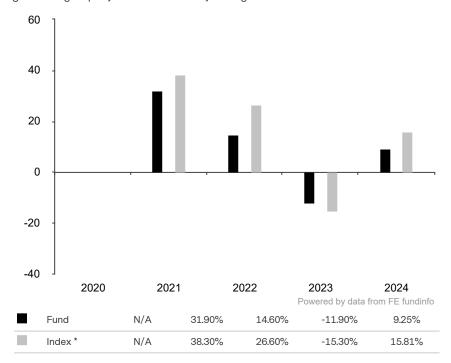

This document is accurate as at 05 February 2025.

This chart shows the fund's performance as the percentage loss or gain per year over the last 4 years against its benchmark.

The sub-fund uses the benchmark Bloomberg Commodity ex-Agriculture and Livestock Capped Index TR.

\* Index - Bloomberg Commodity ex-Agriculture and Livestock Capped Index TR