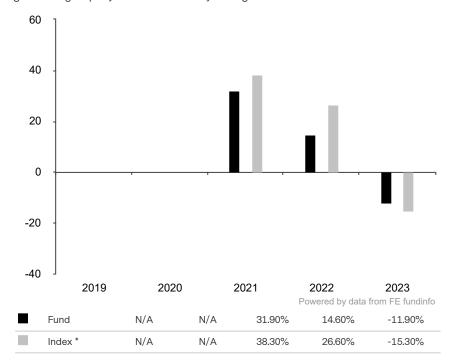

This document is accurate as at 08 March 2024.

This chart shows the fund's performance as the percentage loss or gain per year over the last 3 years against its benchmark.

The sub-fund uses the benchmark Bloomberg Commodity ex-Agriculture and Livestock Capped Index TR.

\* Index - Bloomberg Commodity ex-Agriculture and Livestock Capped Index TR