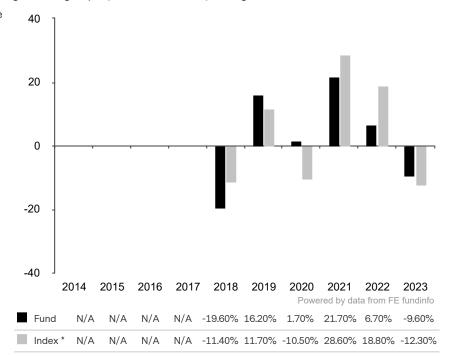

This document is accurate as at 08 March 2024.

This chart shows the fund's performance as the percentage loss or gain per year over the last 6 years against its benchmark.

Past performance is shown in the currency of the share class (USD).

The sub-fund uses the benchmark Bloomberg Commodity ex-Agriculture and Livestock Capped Index TR.

\* Index - Bloomberg Commodity ex-Agriculture and Livestock Capped Index TR