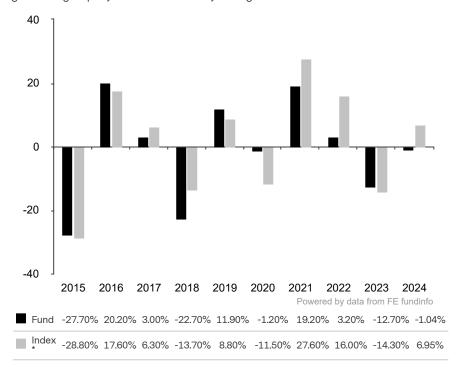

This document is accurate as at 05 February 2025.

This chart shows the fund's performance as the percentage loss or gain per year over the last 10 years against its benchmark.

Subfund launch date: 28 November 2014 Share class launch date: 28 November 2014

The share class uses the benchmark Bloomberg Commodity ex-Agriculture and Livestock Capped Index TR (EUR hedged).

\* Index - Bloomberg Commodity ex-Agriculture and Livestock Capped Index TR (EUR hedged)