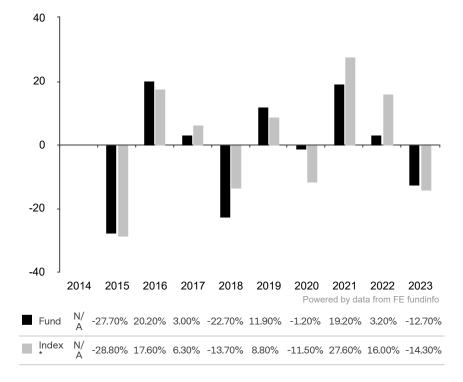

This document is accurate as at 08 March 2024.

This chart shows the fund's performance as the percentage loss or gain per year over the last 9 years against its benchmark.

Subfund launch date: 28 November 2014 Share class launch date: 28 November 2014

The share class uses the benchmark Bloomberg Commodity ex-Agriculture and Livestock Capped Index TR (EUR hedged).

\* Index - Bloomberg Commodity ex-Agriculture and Livestock Capped Index TR (EUR hedged)