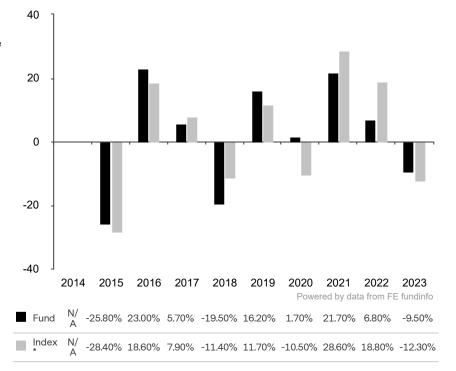

This document is accurate as at 08 March 2024.

This chart shows the fund's performance as the percentage loss or gain per year over the last 9 years against its benchmark.

Subfund launch date: 28 November 2014 Share class launch date: 28 November 2014

Past performance is shown in the currency of the share class (USD).

The sub-fund uses the benchmark Bloomberg Commodity ex-Agriculture and Livestock Capped Index TR.

\* Index - Bloomberg Commodity ex-Agriculture and Livestock Capped Index TR