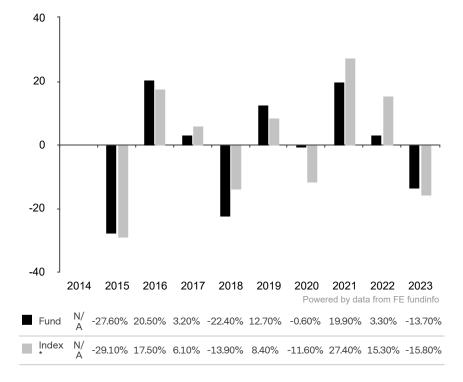

This document is accurate as at 08 March 2024.

This chart shows the fund's performance as the percentage loss or gain per year over the last 9 years against its benchmark.

Subfund launch date: 28 November 2014 Share class launch date: 28 November 2014

The share class uses the benchmark Bloomberg Commodity ex-Agriculture and Livestock Capped Index TR (CHF hedged).

\* Index - Bloomberg Commodity ex-Agriculture and Livestock Capped Index TR (CHF hedged)