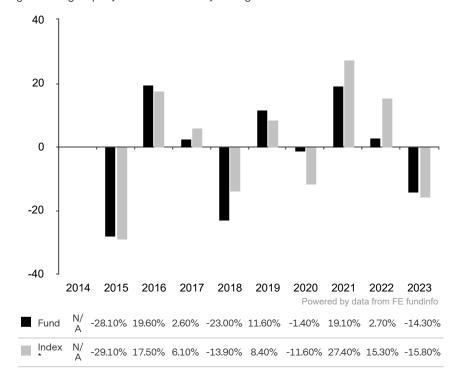

This document is accurate as at 08 March 2024.

This chart shows the fund's performance as the percentage loss or gain per year over the last 9 years against its benchmark.

Subfund launch date: 28 November 2014 Share class launch date: 28 November 2014

The share class uses the benchmark Bloomberg Commodity ex-Agriculture and Livestock Capped Index TR (CHF hedged).

\* Index - Bloomberg Commodity ex-Agriculture and Livestock Capped Index TR (CHF hedged)