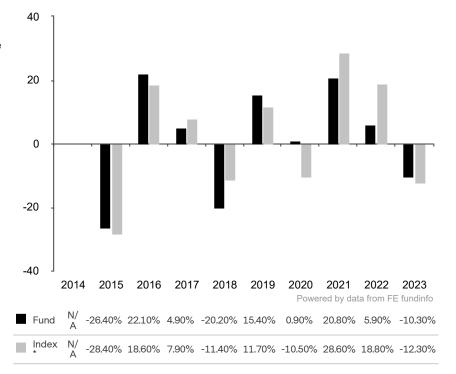

This document is accurate as at 08 March 2024.

This chart shows the fund's performance as the percentage loss or gain per year over the last 9 years against its benchmark.

Subfund launch date: 28 November 2014 Share class launch date: 28 November 2014

Past performance is shown in the currency of the share class (USD).

The sub-fund uses the benchmark Bloomberg Commodity ex-Agriculture and Livestock Capped Index TR.

\* Index - Bloomberg Commodity ex-Agriculture and Livestock Capped Index TR