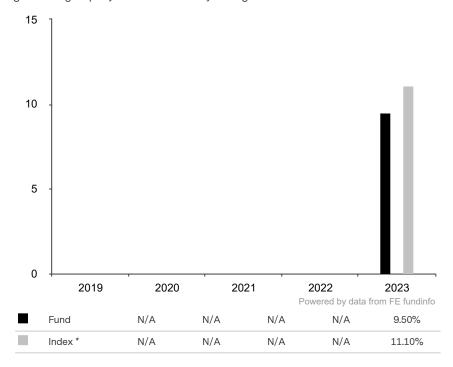

This document is accurate as at 08 March 2024.

This chart shows the fund's performance as the percentage loss or gain per year over the last 1 years against its benchmark.

The sub-fund uses the benchmark J.P. Morgan EMBI Global Diversified for performance comparison only.

\* Index - J.P. Morgan EMBI Global Diversified Index (CHF hedged)