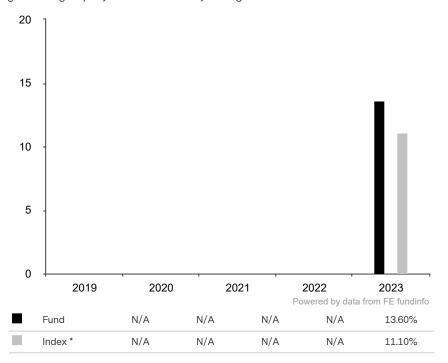

This document is accurate as at 08 March 2024.

This chart shows the fund's performance as the percentage loss or gain per year over the last 1 years against its benchmark.

The sub-fund uses the benchmark J.P. Morgan EMBI Global Diversified for performance comparison only.

\* Index - J.P. Morgan EMBI Global Diversified Index (GBP hedged)