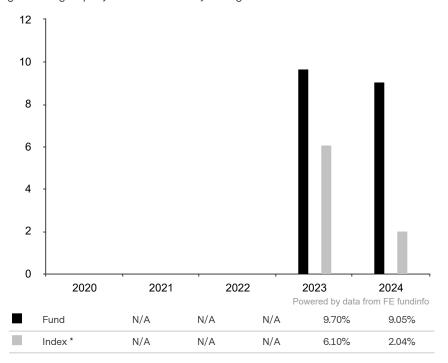

This document is accurate as at 05 February 2025.

This chart shows the fund's performance as the percentage loss or gain per year over the last 2 years against its benchmark.

The sub-fund uses the benchmark J.P. Morgan EMBI Global Diversified for performance comparison only.

\* Index - J.P. Morgan EMBI Global Diversified Index (CHF hedged)