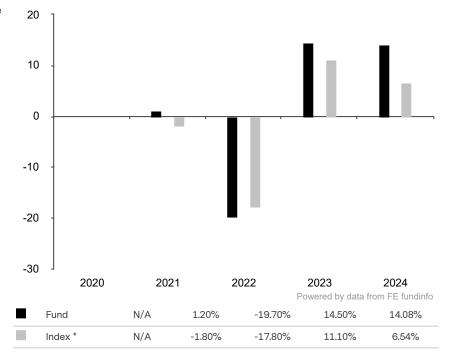

This document is accurate as at 05 February 2025.

This chart shows the fund's performance as the percentage loss or gain per year over the last 4 years against its benchmark.

Past performance is shown in the currency of the share class (USD).

The sub-fund uses the benchmark J.P. Morgan EMBI Global Diversified for performance comparison only.

\* Index - J.P. Morgan EMBI Global Diversified Index