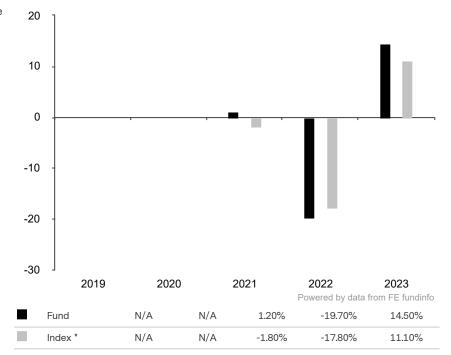

This document is accurate as at 08 March 2024.

This chart shows the fund's performance as the percentage loss or gain per year over the last 3 years against its benchmark.

Past performance is shown in the currency of the share class (USD).

The sub-fund uses the benchmark J.P. Morgan EMBI Global Diversified for performance comparison only.

\* Index - J.P. Morgan EMBI Global Diversified Index