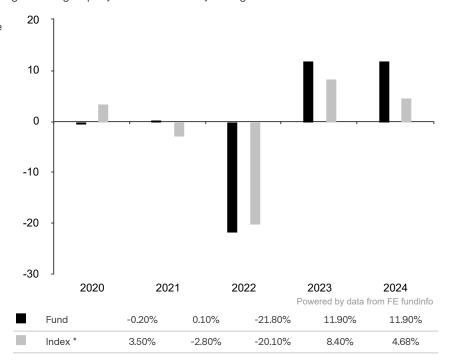

This document is accurate as at 05 February 2025.

This chart shows the fund's performance as the percentage loss or gain per year over the last 5 years against its benchmark.

The share class uses the benchmark J.P. Morgan EMBI Global Diversified Index (EUR hedged) for performance comparison only.

\* Index - J.P. Morgan EMBI Global Diversified Index (EUR hedged)