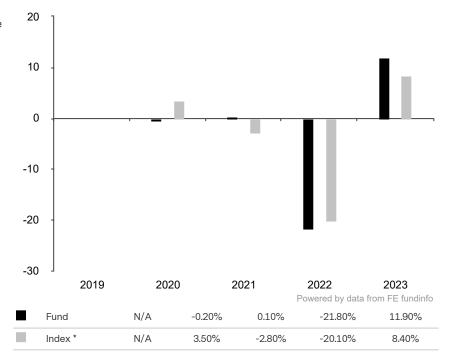

This document is accurate as at 08 March 2024.

This chart shows the fund's performance as the percentage loss or gain per year over the last 4 years against its benchmark.

The share class uses the benchmark J.P. Morgan EMBI Global Diversified Index (EUR hedged) for performance comparison only.

\* Index - J.P. Morgan EMBI Global Diversified Index (EUR hedged)