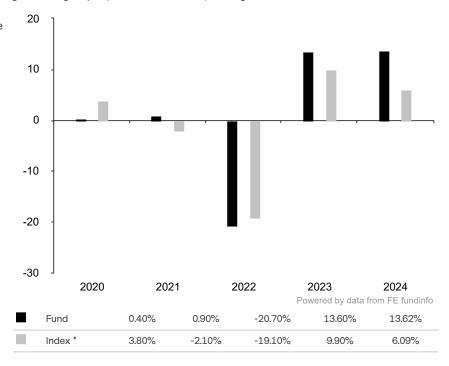

This document is accurate as at 05 February 2025.

This chart shows the fund's performance as the percentage loss or gain per year over the last 5 years against its benchmark.

The share class uses the benchmark J.P. Morgan EMBI Global Diversified Index (GBP hedged) for performance comparison only.

\* Index - J.P. Morgan EMBI Global Diversified Index (GBP hedged)