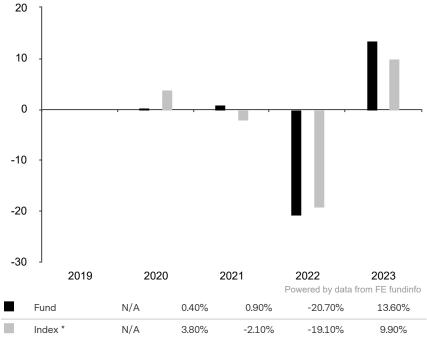

This document is accurate as at 08 March 2024.

This chart shows the fund's performance as the percentage loss or gain per year over the last 4 years against its benchmark.

The share class uses the benchmark J.P. Morgan EMBI Global Diversified Index (GBP hedged) for performance comparison only.

\* Index - J.P. Morgan EMBI Global Diversified Index (GBP hedged)