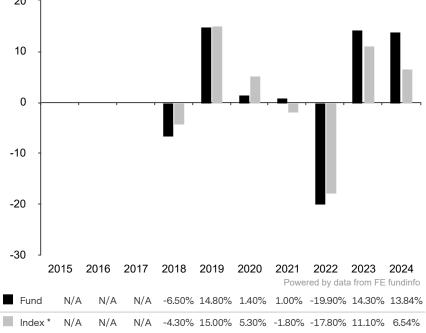

This document is accurate as at 05 February 2025.

This chart shows the fund's performance as the percentage loss or gain per year over the last 7 years against its benchmark.

Past performance is shown in the currency of the share class (USD). 20

The sub-fund uses the benchmark J.P. Morgan EMBI Global Diversified for performance comparison only.

\* Index - J.P. Morgan EMBI Global Diversified Index