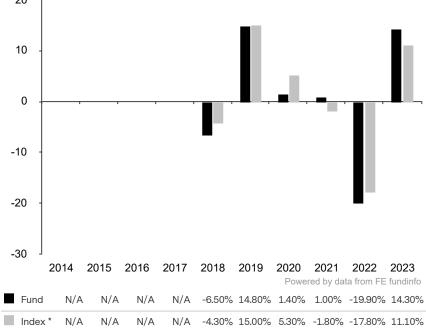

This document is accurate as at 08 March 2024.

This chart shows the fund's performance as the percentage loss or gain per year over the last 6 years against its benchmark.

Past performance is shown in the currency of the share class (USD). 20

The sub-fund uses the benchmark J.P. Morgan EMBI Global Diversified for performance comparison only.

\* Index - J.P. Morgan EMBI Global Diversified Index