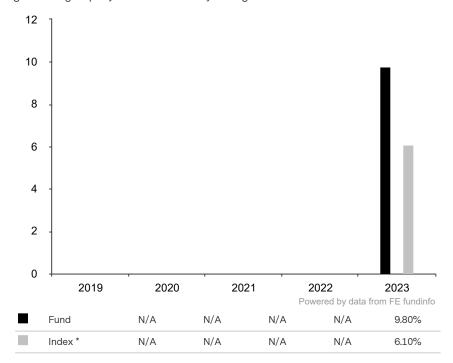

This document is accurate as at 08 March 2024.

This chart shows the fund's performance as the percentage loss or gain per year over the last 1 years against its benchmark.

The sub-fund uses the benchmark J.P. Morgan EMBI Global Diversified for performance comparison only.

\* Index - J.P. Morgan EMBI Global Diversified Index (CHF hedged)