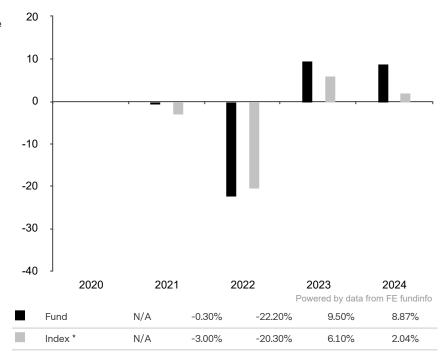

This document is accurate as at 05 February 2025.

This chart shows the fund's performance as the percentage loss or gain per year over the last 4 years against its benchmark.

The share class uses the benchmark J.P. Morgan EMBI Global Diversified Index (CHF hedged) for performance comparison only.

\* Index - J.P. Morgan EMBI Global Diversified Index (CHF hedged)