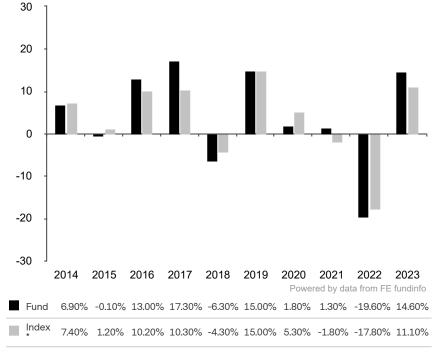

This document is accurate as at 08 March 2024.

This chart shows the fund's performance as the percentage loss or gain per year over the last 10 years against its benchmark.

Subfund launch date: 15 May 2013 Share class launch date: 15 November 2013

Past performance is shown in the currency of the share class (USD).

The sub-fund uses the benchmark J.P. Morgan EMBI Global Diversified for performance comparison only.

\* Index - J.P. Morgan EMBI Global Diversified Index