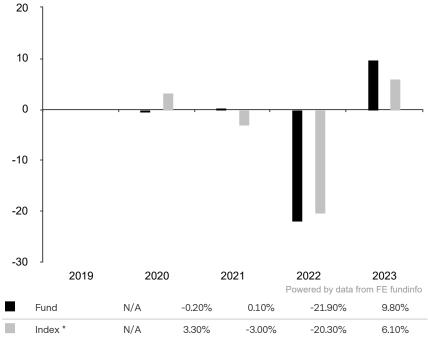

This document is accurate as at 08 March 2024.

This chart shows the fund's performance as the percentage loss or gain per year over the last 4 years against its benchmark.

The share class uses the benchmark J.P. Morgan EMBI Global Diversified Index (CHF hedged) for performance comparison only.

\* Index - J.P. Morgan EMBI Global Diversified Index (CHF hedged)