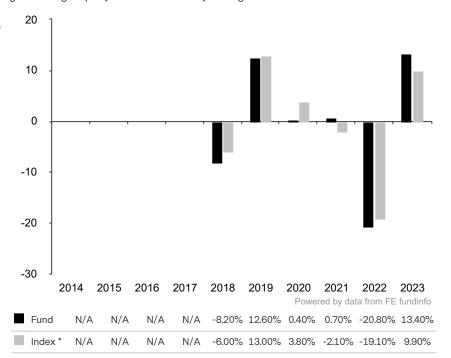

This document is accurate as at 08 March 2024.

This chart shows the fund's performance as the percentage loss or gain per year over the last 6 years against its benchmark.

The share class uses the benchmark J.P. Morgan EMBI Global Diversified Index (GBP hedged) for performance comparison only.

\* Index - J.P. Morgan EMBI Global Diversified Index (GBP hedged)