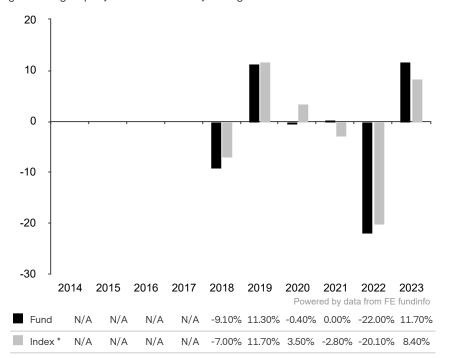

This document is accurate as at 08 March 2024.

This chart shows the fund's performance as the percentage loss or gain per year over the last 6 years against its benchmark.

The share class uses the benchmark J.P. Morgan EMBI Global Diversified Index (EUR hedged) for performance comparison only.

\* Index - J.P. Morgan EMBI Global Diversified Index (EUR hedged)