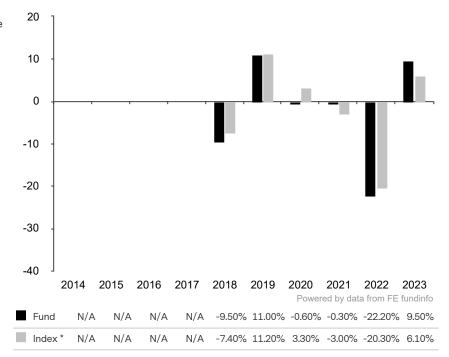

This document is accurate as at 08 March 2024.

This chart shows the fund's performance as the percentage loss or gain per year over the last 6 years against its benchmark.

The share class uses the benchmark J.P. Morgan EMBI Global Diversified Index (CHF hedged) for performance comparison only.

\* Index - J.P. Morgan EMBI Global Diversified Index (CHF hedged)