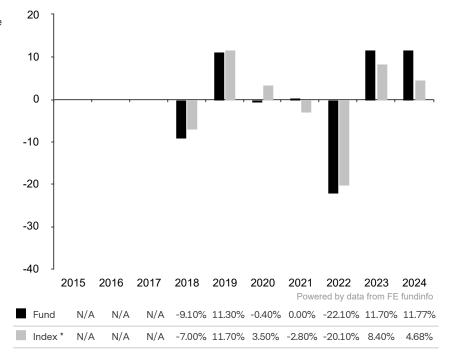

This document is accurate as at 05 February 2025.

This chart shows the fund's performance as the percentage loss or gain per year over the last 7 years against its benchmark.

The share class uses the benchmark J.P. Morgan EMBI Global Diversified Index (EUR hedged) for performance comparison only.

\* Index - J.P. Morgan EMBI Global Diversified Index (EUR hedged)