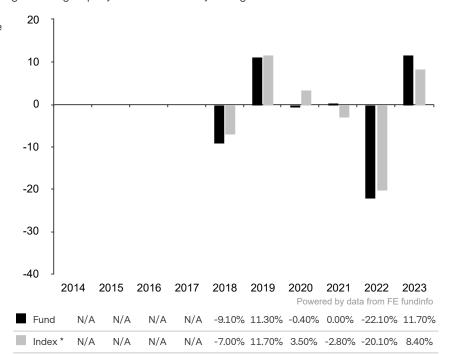

This document is accurate as at 08 March 2024.

This chart shows the fund's performance as the percentage loss or gain per year over the last 6 years against its benchmark.

The share class uses the benchmark J.P. Morgan EMBI Global Diversified Index (EUR hedged) for performance comparison only.

\* Index - J.P. Morgan EMBI Global Diversified Index (EUR hedged)