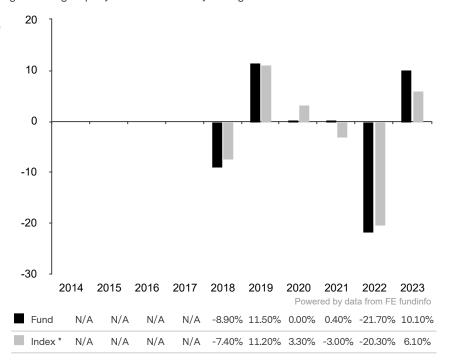

This document is accurate as at 08 March 2024.

This chart shows the fund's performance as the percentage loss or gain per year over the last 6 years against its benchmark.

The share class uses the benchmark J.P. Morgan EMBI Global Diversified Index (CHF hedged) for performance comparison only.

\* Index - J.P. Morgan EMBI Global Diversified Index (CHF hedged)