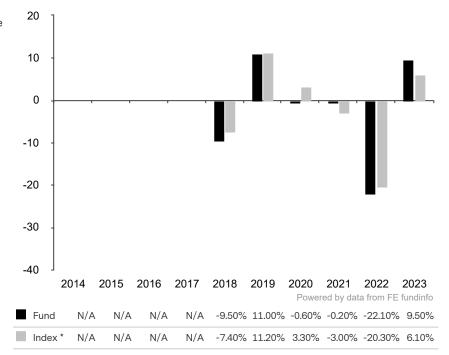

This document is accurate as at 08 March 2024.

This chart shows the fund's performance as the percentage loss or gain per year over the last 6 years against its benchmark.

The share class uses the benchmark J.P. Morgan EMBI Global Diversified Index (CHF hedged) for performance comparison only.

\* Index - J.P. Morgan EMBI Global Diversified Index (CHF hedged)