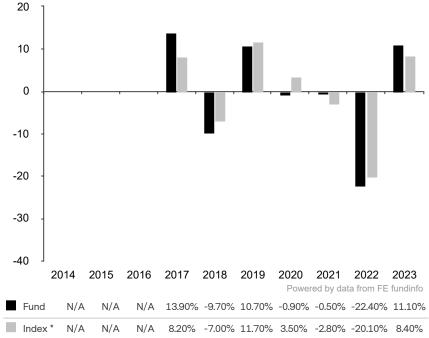

This document is accurate as at 08 March 2024.

This chart shows the fund's performance as the percentage loss or gain per year over the last 7 years against its benchmark.

The share class uses the benchmark J.P. Morgan EMBI Global Diversified Index (EUR hedged) for performance comparison only.

\* Index - J.P. Morgan EMBI Global Diversified Index (EUR hedged)