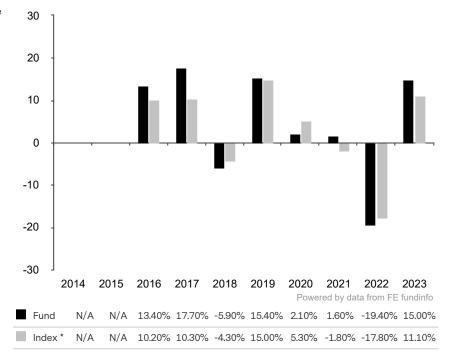

This document is accurate as at 08 March 2024.

This chart shows the fund's performance as the percentage loss or gain per year over the last 8 years against its benchmark.

Past performance is shown in the currency of the share class (USD).

The sub-fund uses the benchmark J.P. Morgan EMBI Global Diversified for performance comparison only.

\* Index - J.P. Morgan EMBI Global Diversified Index