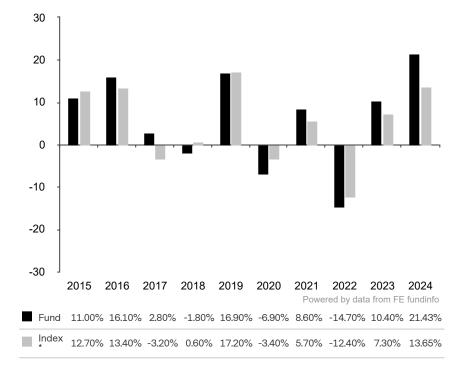

This document is accurate as at 05 February 2025.

This chart shows the fund's performance as the percentage loss or gain per year over the last 10 years against its benchmark.

The sub-fund uses the benchmark J.P. Morgan EMBI Global Diversified for performance comparison only.

\* Index - J.P. Morgan EMBI Global Diversified Index