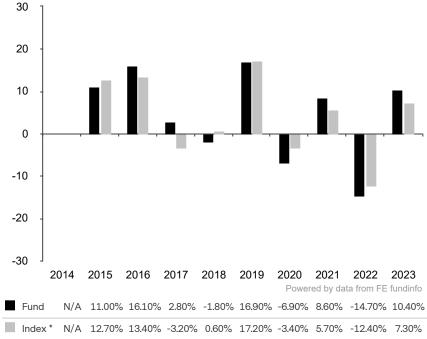

This document is accurate as at 08 March 2024.

This chart shows the fund's performance as the percentage loss or gain per year over the last 9 years against its benchmark.

The sub-fund uses the benchmark J.P. Morgan EMBI Global Diversified for performance comparison only.

\* Index - J.P. Morgan EMBI Global Diversified Index