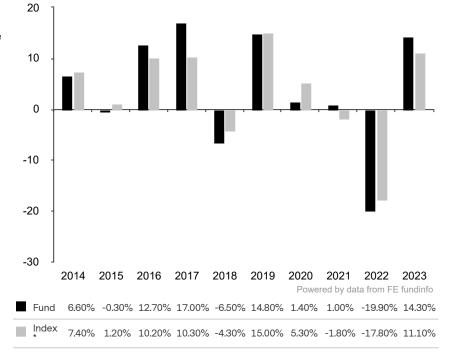

This document is accurate as at 08 March 2024.

This chart shows the fund's performance as the percentage loss or gain per year over the last 10 years against its benchmark.

Subfund launch date: 15 May 2013 Share class launch date: 15 May 2013

Past performance is shown in the currency of the share class (USD).

The sub-fund uses the benchmark J.P. Morgan EMBI Global Diversified for performance comparison only.

\* Index - J.P. Morgan EMBI Global Diversified Index