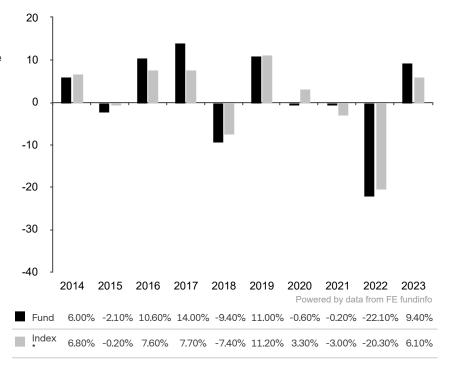

This document is accurate as at 08 March 2024.

This chart shows the fund's performance as the percentage loss or gain per year over the last 10 years against its benchmark.

Subfund launch date: 15 May 2013 Share class launch date: 15 May 2013

The share class uses the benchmark J.P. Morgan EMBI Global Diversified Index (CHF hedged) for performance comparison only.

\* Index - J.P. Morgan EMBI Global Diversified Index (CHF hedged)