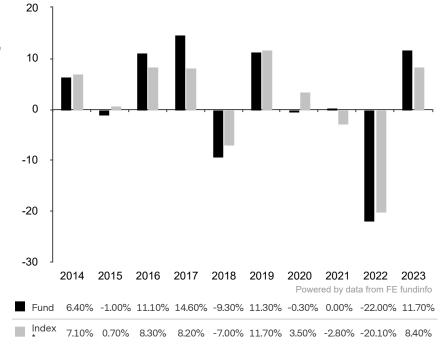

This document is accurate as at 08 March 2024.

This chart shows the fund's performance as the percentage loss or gain per year over the last 10 years against its benchmark.

Subfund launch date: 15 May 2013 Share class launch date: 15 May 2013

The share class uses the benchmark J.P. Morgan EMBI Global Diversified Index (EUR hedged) for performance comparison only.

\* Index - J.P. Morgan EMBI Global Diversified Index (EUR hedged)