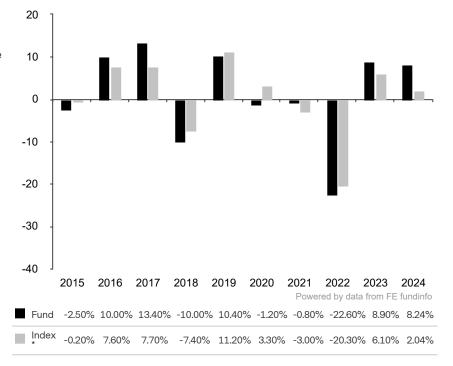

This document is accurate as at 05 February 2025.

This chart shows the fund's performance as the percentage loss or gain per year over the last 10 years against its benchmark.

Subfund launch date: 15 May 2013 Share class launch date: 15 May 2013

The share class uses the benchmark J.P. Morgan EMBI Global Diversified Index (CHF hedged) for performance comparison only.

\* Index - J.P. Morgan EMBI Global Diversified Index (CHF hedged)