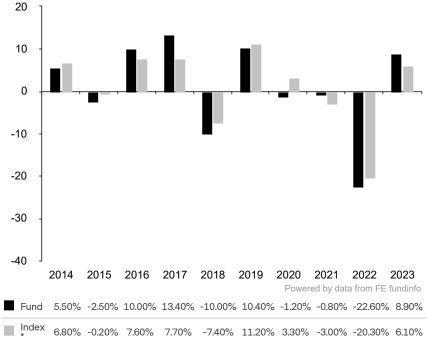

This document is accurate as at 08 March 2024.

This chart shows the fund's performance as the percentage loss or gain per year over the last 10 years against its benchmark.

Subfund launch date: 15 May 2013 Share class launch date: 15 May 2013

The share class uses the benchmark J.P. Morgan EMBI Global Diversified Index (CHF hedged) for performance comparison only.

\* Index - J.P. Morgan EMBI Global Diversified Index (CHF hedged)