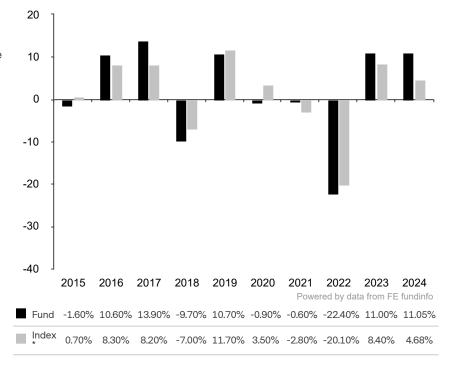

This document is accurate as at 05 February 2025.

This chart shows the fund's performance as the percentage loss or gain per year over the last 10 years against its benchmark.

Subfund launch date: 15 May 2013 Share class launch date: 15 May 2013

The share class uses the benchmark J.P. Morgan EMBI Global Diversified Index (EUR hedged) for performance comparison only.

\* Index - J.P. Morgan EMBI Global Diversified Index (EUR hedged)