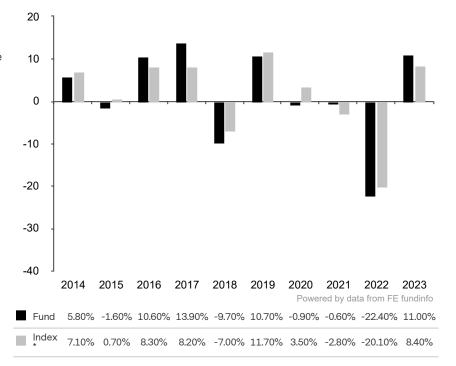

This document is accurate as at 08 March 2024.

This chart shows the fund's performance as the percentage loss or gain per year over the last 10 years against its benchmark.

Subfund launch date: 15 May 2013 Share class launch date: 15 May 2013

The share class uses the benchmark J.P. Morgan EMBI Global Diversified Index (EUR hedged) for performance comparison only.

\* Index - J.P. Morgan EMBI Global Diversified Index (EUR hedged)