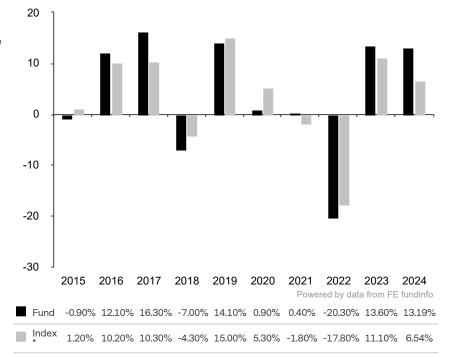

This document is accurate as at 05 February 2025.

This chart shows the fund's performance as the percentage loss or gain per year over the last 10 years against its benchmark.

Subfund launch date: 15 May 2013 Share class launch date: 15 May 2013

Past performance is shown in the currency of the share class (USD).

The sub-fund uses the benchmark J.P. Morgan EMBI Global Diversified for performance comparison only.

\* Index - J.P. Morgan EMBI Global Diversified Index