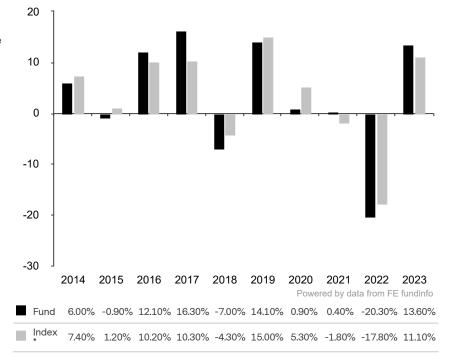

This document is accurate as at 08 March 2024.

This chart shows the fund's performance as the percentage loss or gain per year over the last 10 years against its benchmark.

Subfund launch date: 15 May 2013 Share class launch date: 15 May 2013

Past performance is shown in the currency of the share class (USD).

The sub-fund uses the benchmark J.P. Morgan EMBI Global Diversified for performance comparison only.

\* Index - J.P. Morgan EMBI Global Diversified Index